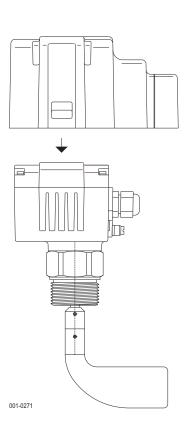

## Installation

After the electrical connection push on the weather protection hood and press it down until the laterally knobs snap in.

After that slip over and position the storm tape as shown.

01