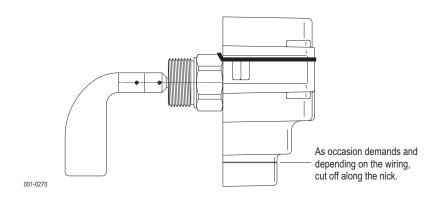

## Installation

After the electrical connection push on the weather protection hood and press it down until the laterally knobs snap in.

After that slip over and position the storm tape as shown.

01