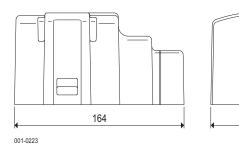

## Appendix to operating instruction

Rotary blade level indicators Level limit switches for bulk goods



98

90

## Weather protection hood DF-SH

Weather protection hood for outdoor use.

Protection against control head overheating and prevents the inside of the housing from development of condensation.

**Materials** Hood PVC, RAL 7001

Storm tape EDPM, weather-resisting

**Mounting position** any position

## **Dimensions**



## Installation



After the electrical connection push on the weather protection hood and press it down until the laterally knobs snap in.

After that slip over and position the storm tape as shown.





01