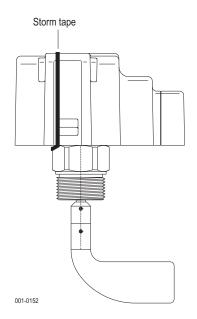

Storm tape EDPM, weather-resisting

**Mounting position** any position

## Installation

After the electrical connection push on the weather protection hood and press it down until the laterally knobs snap in.

After that slip over and position the storm tape as shown.

01