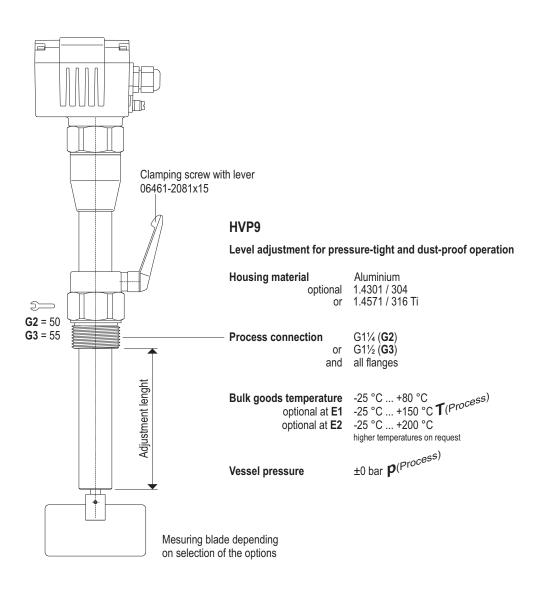

## Level adjustment DF-HVP9

Using the level adjustment device, various filling levels in the vessel can be adjusted continuously.

Adjustable lenght depending on jib lenght according to choice of options DF28.

For slant or horizontal mounting position, the adjustable lenght depending on slanting position and only with option KD (Bearing and shaft seal ring at the end of the pipe).

Measuring blade depending on choice of options DF28.

ATTENTION! At temperatures above +60 °C change the level adjustment only in cold condition or carry the appropriate safty gloves.

hote surface don't touch

The Technical Data presented here are to be considered as maximum values, relating only to the equipment described herein. Depending on the selection of options and instruments used, these data must be considered or reduced correspondingly.